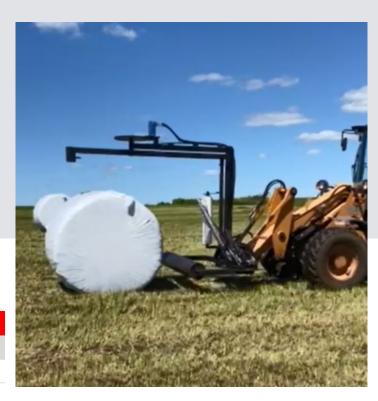

## **Bale Buddy 2000**

The Bale Buddy 2000 was designed to allow hay to be baled while there is up to 60% moisture in the hay. When the weather is uncooperative, this will save time waiting for the hay to dry and product with less hay spoilage.