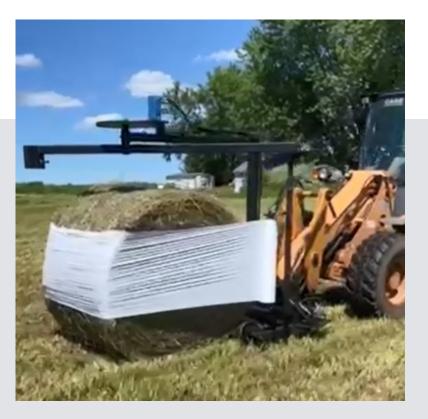

## **Bale Buddy 2000**

The Bale Buddy 2000 was designed to allow hay to be baled while there is up to 60% moisture in the hay. When the weather is uncooperative, this will save time waiting for the hay to dry and product with less hay spoilage.